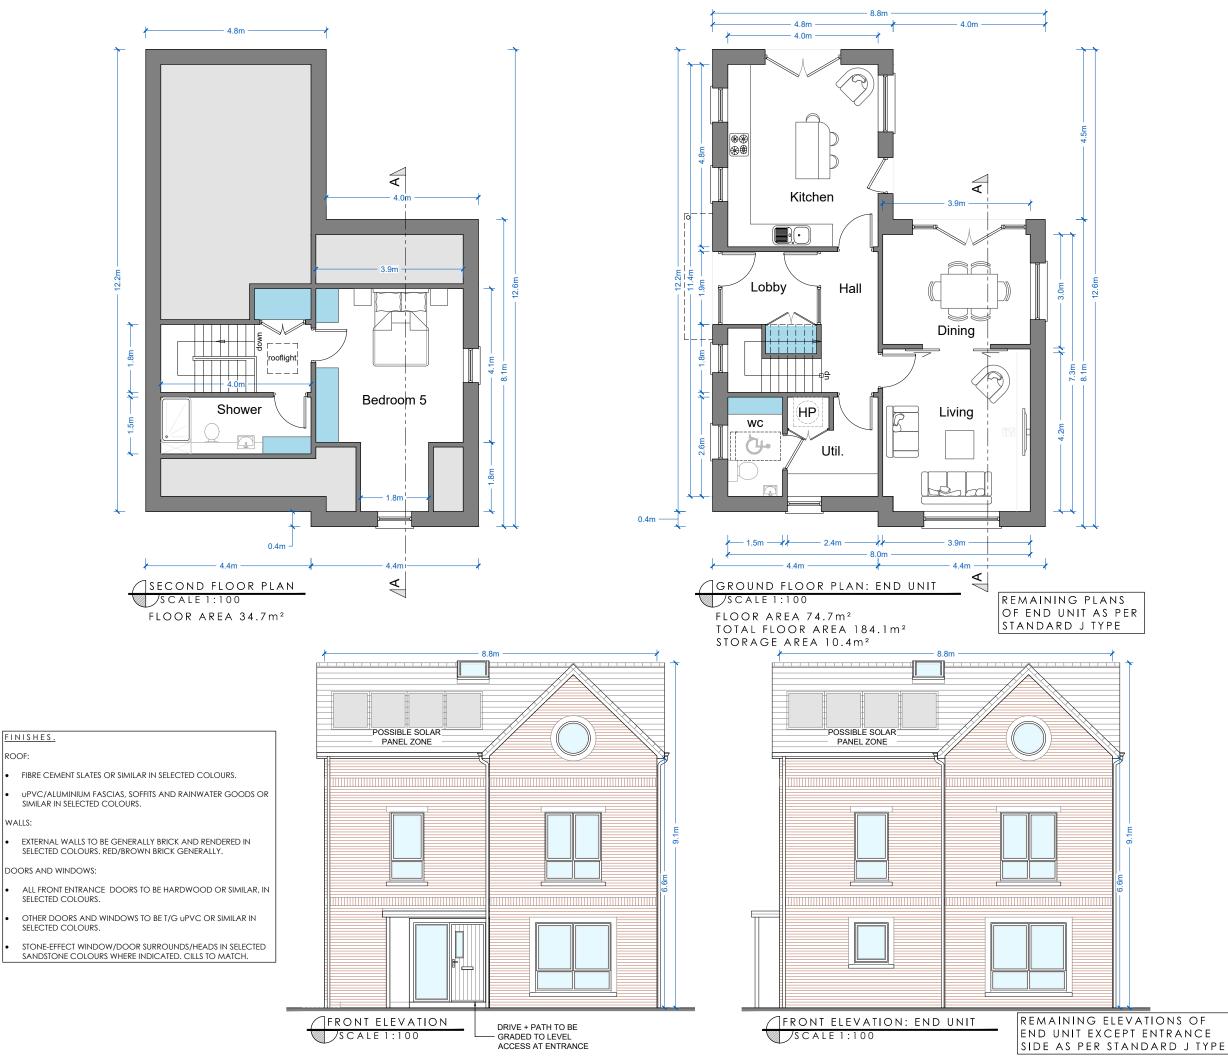

## NOTE

LEVELS, ORIENTATION AND SITUATION (E.G. DETACHED, SEMI-DETACHED OR TERRACED) VARY PER UNIT. REFER TO SITE PLAN FOR LEVELS, ORIENTATION AND SITE CONTEXT INFORMATION.

| -     | -                                                                                                                                                                                            | -        | -     |        |               |         |  |
|-------|----------------------------------------------------------------------------------------------------------------------------------------------------------------------------------------------|----------|-------|--------|---------------|---------|--|
| REV   | DATE                                                                                                                                                                                         | REV BY   | DESCR | IPTION |               |         |  |
| STAT  | STATUS PLANNING                                                                                                                                                                              |          |       |        |               |         |  |
| PROJI | PROJECT CREAGH STRATEGIC HOUSING<br>RESIDENTIAL DEVELOPMENT                                                                                                                                  |          |       |        |               |         |  |
|       | PROJECT<br>ADDRESS BALLOWEN/RAMSFORTPARK,<br>GOREY, CO. WEXFORD                                                                                                                              |          |       |        |               |         |  |
| DWG   | DWG TITLE HOUSE TYPE J: FLOOR PLANS<br>AND ELEVATIONS                                                                                                                                        |          |       |        |               |         |  |
| DWG   |                                                                                                                                                                                              | .2-191   | L     |        |               | REV –   |  |
| JOB N |                                                                                                                                                                                              | 25       |       | SCALE  | @ A3<br>1:100 |         |  |
| DATE  | 30.                                                                                                                                                                                          | .11.2018 | 8     | DRN    | Liam I        | Minogue |  |
| S     | STRUTEC,<br>Architectural & Engineering<br>Consultants,<br>Garryhill,<br>Bagenalstown,<br>Co. Carlow, R2 KP44<br>Ireland<br>Tel +353 (0)59 97 27623<br>W www.strutec.ie<br>E info@strutec.ie |          |       |        |               |         |  |